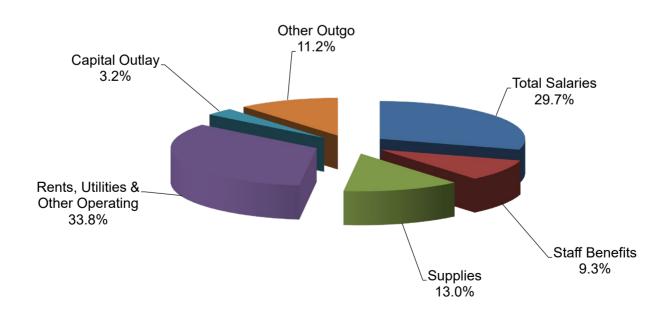

|
| 75/76 Stdt Financial Aid & Othr Pymts to Stdts | 2,077,950       | 1,891,745       | 3,182,193       | 3,512,731                    | 4,825,997                    |
| Object Group 7000 Total                        | \$2,110,949     | \$1,903,945     | \$3,182,193     | \$3,512,731                  | \$4,825,997                  |
| Total Expenditures                             | \$18,726,419    | \$18,267,700    | \$21,560,906    | \$26,317,490                 | \$43,210,404                 |
| ·                                              |                 |                 |                 |                              |                              |

#### **Grossmont - Unrestricted General Fund**



**Total Compensation 86.24%** 

#### **Grossmont - Restricted General Fund**



## Grossmont-Cuyamaca Community College District Expenditure Statement - General Fund Cuyamaca College - - COMBINED

|                                                           | Actual<br>20/21    | Actual<br>21/22    | Actual<br>22/23      | Projected<br>Actual<br>23/24 | Tentative<br>Budget<br>24/25 |
|-----------------------------------------------------------|--------------------|--------------------|----------------------|------------------------------|------------------------------|
| ACADEMIC SALARIES:                                        | 20/21              | 2 1/22             | 22/23                | 23/24                        | 24/25                        |
| 11 Contract Teachers                                      | \$6,064,551        | \$5,810,534        | \$6,052,56