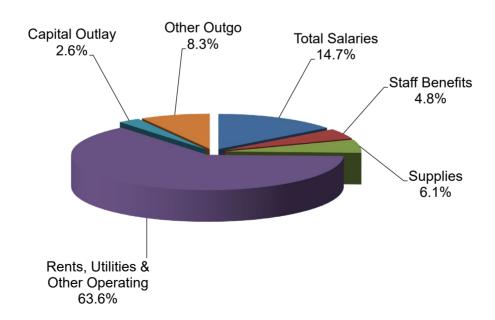

| \$7,806,973                  | \$12,727,942                    |
| 22,331. 2.234 . 300 . 1000.                                           | ÷:,3:3,:33      | ÷ . = , = = = ; . = 0 | +,55.,5.5       | Ţ.,300,0.0                   | + ·-,· <b>-</b> · , <b>·</b> ·- |
| Total Expenditures                                                    | \$56,444,458    | \$91,029,993          | \$100,685,430   | \$103,254,682                | \$153,586,646                   |
| ,                                                                     |                 | . , .,                |                 |                              |                                 |

#### Total All Sites - Unrestricted General Fund



**Total Compensation 83.19%** 

#### Total All Sites - Restricted General Fund



## Grossmont-Cuyamaca Community College District Expenditure Statement - General Fund Grossmont College - - COMBINED

|                                                    | Actual<br>20/21                                | Actual<br>21/22                                | Actual<br>22/23 | Projected<br>Actual<br>23/24                 | Tentative<br>Budget<br>24/25 |
|----------------------------------------------------|------------------------------------------------|------------------------------------------------|-----------------|----------------------------------------------|------------------------------|
| ACADEMIC SALARIES:                                 |                                                | 2 1/22                                         |                 | 20/24