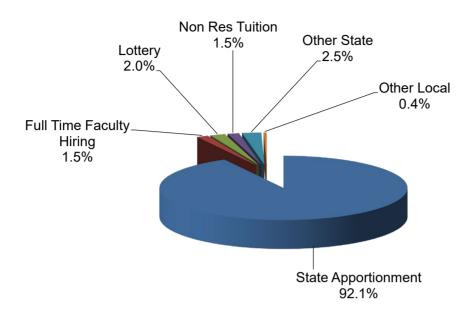

| Total Ending Balance                        | \$12,940,588 | \$29,144,795  | \$39,804,679  | \$46,861,984        | \$14,011,825        |

#### **Total All Sites - Unrestricted General Fund Income**



#### Total All Sites - Restricted General Fund Income



#### Grossmont-Cuyamaca Community College District Income Statement - General Fund COMBINED

|                                                    | Actual              | Actual              | Actual        | Projected<br>Actual | Tentative<br>Budget   |
|----------------------------------------------------|---------------------|---------------------|---------------|---------------------|-----------------------|
| INCOME:                                            | 20/21               | 21/22               | 22/23         | 23/24               | 24/25                 |
| Federal:                                           |                     |                     |               |                     |                       |
| Ca