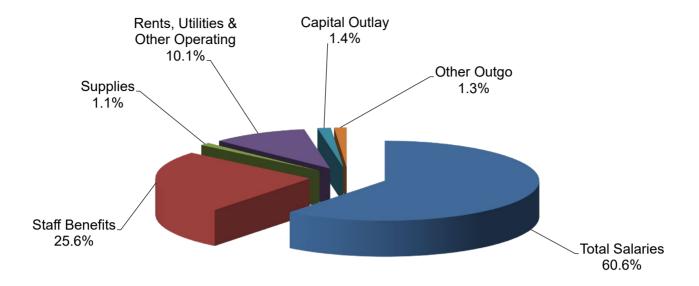

| 0               | 0                            | 0                            |
| 75/76 Stdt Financial Aid & Othr Pymts to Stdts | 2,077,950       | 1,891,745       | 3,182,193       | 3,512,731                    | 4,825,997                    |
| Object Group 7000 Total                        | \$2,110,949     | \$1,903,945     | \$3,182,193     | \$3,512,731                  | \$4,825,997                  |
| Total Expenditures                             | \$18,726,419    | \$18,267,700    | \$21,560,906    | \$26,317,490                 | \$43,210,404                 |
| ·                                              |                 |                 |                 |                              |                              |

#### **Grossmont - Unrestricted General Fund**



**Total Compensation 86.24%** 

#### **Grossmont - Restricted General Fund**



## Grossmont-Cuyamaca Community College District Expenditure Statement - General Fund Cuyamaca College - - COMBINED

|                                                           | Actual<br>20/21    | Actual<br>21/22    | Actual<br>22/23      | Projected<br>Actual<br>23/24 | Tentative<br>Budget<br>24/25 |
|-----------------------------------------------------------|--------------------|--------------------|----------------------|------------------------------|------------------------------|
| ACADEMIC SALARIES:                                        | 20/21              | 2 1/22             | 22/23                | 23/24                        | 24/25                        |
| 11 Contract Teachers