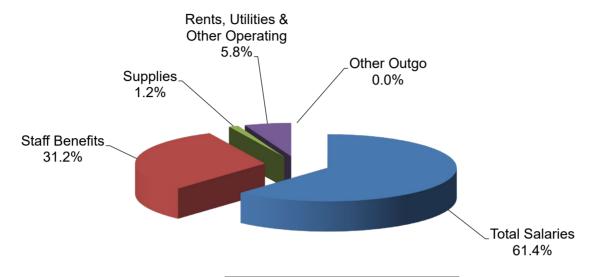

| 0                            |
| 75/76 Stdt Financial Aid & Othr Pymts to Stdts | 0                | 0               | 0                  | 0                            | 0                            |
| Object Group 7000 Total                        | \$4,561          | \$0             | \$0                | \$0                          | \$0                          |
| Total Expenditures                             | \$1,026,464      | \$1,074,367     | \$1,703,168        | \$800,199                    | \$4,064,637                  |
| •                                              |                  |                 |                    |                              |                              |

#### **District Services - Unrestricted General Fund**



#### **Total Compensation 92.67%**

#### **District Services - Restricted General Fund**



## Grossmont-Cuyamaca Community College District Expenditure Statement - General Fund Districtwide Commitments - - COMBINED

|                                                | Actual<br>20/21 | Actual<br>21/22 | Actual<br>22/23 | Projected<br>Actual<br>23/24 | Tentative<br>Budget<br>24/25 |
|------------------------------------------------|-----------------|-----------------|-----------------|------------------------------|------------------------------|
| ACADEMIC SALARIES:                             |                 |                 |                 |                              |                              |
| 11 Contract Teachers                           | \$0             | \$231,382