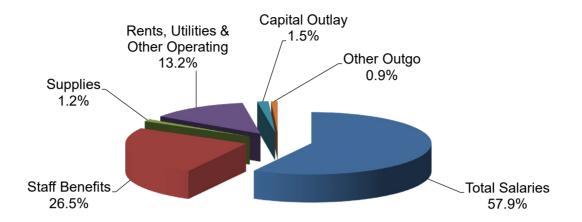

| \$7,519,100     | \$13,028,730          | \$12,907,616    | \$7,806,973                  | \$12,727,942                    |
| 22,331. 2.234 . 300 . 1000.                                           | ÷:,3:3,:33      | ÷ . = , = = = ; . = 0 | +,55.,5.5       | Ţ.,300,0.0                   | + ·-,· <b>-</b> · , <b>·</b> ·- |
| Total Expenditures                                                    | \$56,444,458    | \$91,029,993          | \$100,685,430   | \$103,254,682                | \$153,586,646                   |
| ,                                                                     |                 | . , .,                |                 |                              |                                 |

#### Total All Sites - Unrestricted General Fund



**Total Compensation 83.19%** 

#### Total All Sites - Restricted General Fund



## Grossmont-Cuyamaca Community College District Expenditure Statement - General Fund Grossmont College - - COMBINED

|                                                    | Actual<br>20/21                                | Actual<br>21/22                                | Actual<br>22/23 | Projected<br>Actual<br>23/24                 | Tentative<br>Budget<br>24/25 |
|----------------------------------------------------|------------------------------------------------|------------------------------------------------|-----------------|----------------------------------------------|------------------------------|
| ACADEMIC SALARIES:                                 |