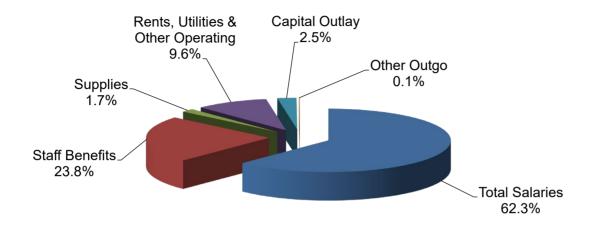

|
| Object Gloup 7000 Total                                       | ψ1,001,024                                     | ψ1,021,004                                          | ψο, ι ιτ,∠ι Ζ            | ψ0,023,441               | ψυ,200,307               |
| Total Expenditures                                            | \$9,956,331                                    | \$11,560,513                                        | \$13,172,607             | \$14,992,484             | \$28,135,516             |
| · <del></del>                                                 | ,                                              | . ,,                                                | . , ,                    | . , ,                    | . ,,                     |

#### **Cuyamaca - Unrestricted General Fund**



**Total Compensation 86.05%** 

#### Cuyamaca - Restricted General Fund



## Grossmont-Cuyamaca Community College District Expenditure Statement - General Fund District Services - - COMBINED

|                                                | Actual<br>20/21 | Actual<br>21/22    | Actual<br>22/23         | Projected<br>Actual<br>23/24       | Tentative<br>Budget<br>24/25 |
|------------------------------------------------|-----------------|--------------------|-------------------------|------------------------------------|------------------------------|
| ACADEMIC SALARIES:                             | 20/21           |                    |                         | 20/2 :                             | 2 1/20                       |
| 11 Contract Teachers                           | \$