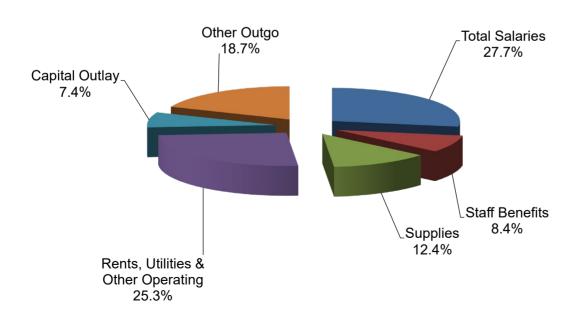

024                                     | ψ1,021,004                                          | ψο, ι ιτ,∠ι Ζ            | ψ0,023,441               | ψυ,200,307               |
| Total Expenditures                                            | \$9,956,331                                    | \$11,560,513                                        | \$13,172,607             | \$14,992,484             | \$28,135,516             |
| · <del></del>                                                 | ,                                              | . ,,                                                | . , ,                    | . , ,                    | . ,,                     |

#### **Cuyamaca - Unrestricted General Fund**



**Total Compensation 86.05%** 

#### Cuyamaca - Restricted General Fund



## Grossmont-Cuyamaca Community College District Expenditure Statement - General Fund District Services - - COMBINED

|                                                | Actual<br>20/21 | Actual<br>21/22    | Actual<br>22/23         | Projected<br>Actual<br>23/24       | Tentative<br>Budget<br>24/25 |
|------------------------------------------------|-----------------|--------------------|-------------------------|------------------------------------|------------------------------|
| ACADEMIC SALARIES:                             | 20/21           |                    |                         | 20/2 :                             | 2 1/20                       |
| 11 Contract Teachers                           | \$0             | \$0                | \$19,888                | \$0