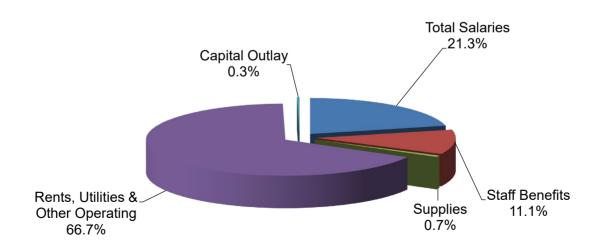

Pymts to Stdts | 0                | 0               | 0                  | 0                            | 0                            |
| Object Group 7000 Total                        | \$4,561          | \$0             | \$0                | \$0                          | \$0                          |
| Total Expenditures                             | \$1,026,464      | \$1,074,367     | \$1,703,168        | \$800,199                    | \$4,064,637                  |
| •                                              |                  |                 |                    |                              |                              |

#### **District Services - Unrestricted General Fund**



#### **Total Compensation 92.67%**

#### **District Services - Restricted General Fund**



## Grossmont-Cuyamaca Community College District Expenditure Statement - General Fund Districtwide Commitments - - COMBINED

|                                                | Actual<br>20/21 | Actual<br>21/22 | Actual<br>22/23 | Projected<br>Actual<br>23/24 | Tentative<br>Budget<br>24/25 |
|------------------------------------------------|-----------------|-----------------|-----------------|------------------------------|------------------------------|
| ACADEMIC SALARIES:                             |                 |                 |                 |                              |                              |
| 11 Contract Teachers                           | \$0             | \$231,382       | \$213,833       | \$6,326                      | \$1,055,750                  |
| 12