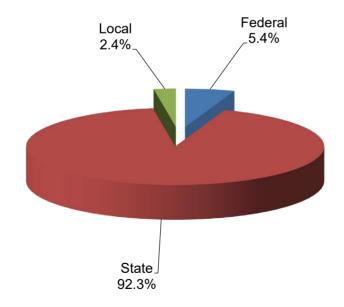

| Total Ending Balance                        | \$12,940,588 | \$29,144,795  | \$39,804,679  | \$46,861,984        | \$14,011,825        |

#### **Total All Sites - Unrestricted General Fund Income**



#### Total All Sites - Restricted General Fund Income



#### Grossmont-Cuyamaca Community College District Income Statement - General Fund COMBINED

|                                                    | Actual              | Actual              | Actual        | Projected<br>Actual | Tentative<br>Budget   |
|----------------------------------------------------|---------------------|---------------------|---------------|---------------------|-----------------------|
| INCOME:                                            | 20/21               | 21/22               | 22/23         | 23/24               | 24/25                 |
| Federal:                                           |                     |                     |               |                     |                       |
| Categorical Funds                                  | \$5,65