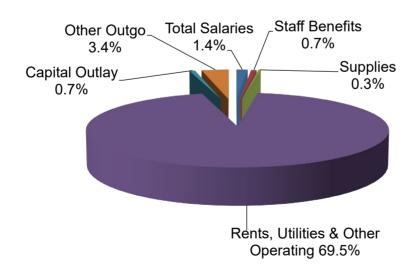

| •                       |                          |                          |                          |                              |                              |

#### Districtwide Commitments - Unrestricted General Fund



#### **Districtwide Commitments - Restricted General Fund**