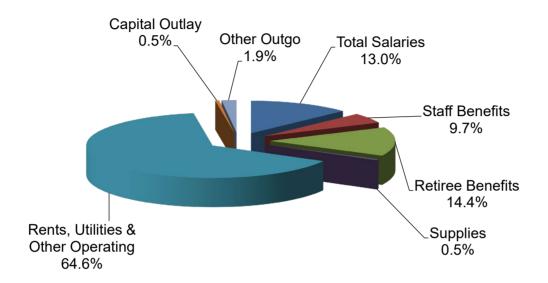

| •                       |                          |                          |                          |                              |                              |

#### Districtwide Commitments - Unrestricted General Fund



#### **Districtwide Commitments - Restricted General Fund**